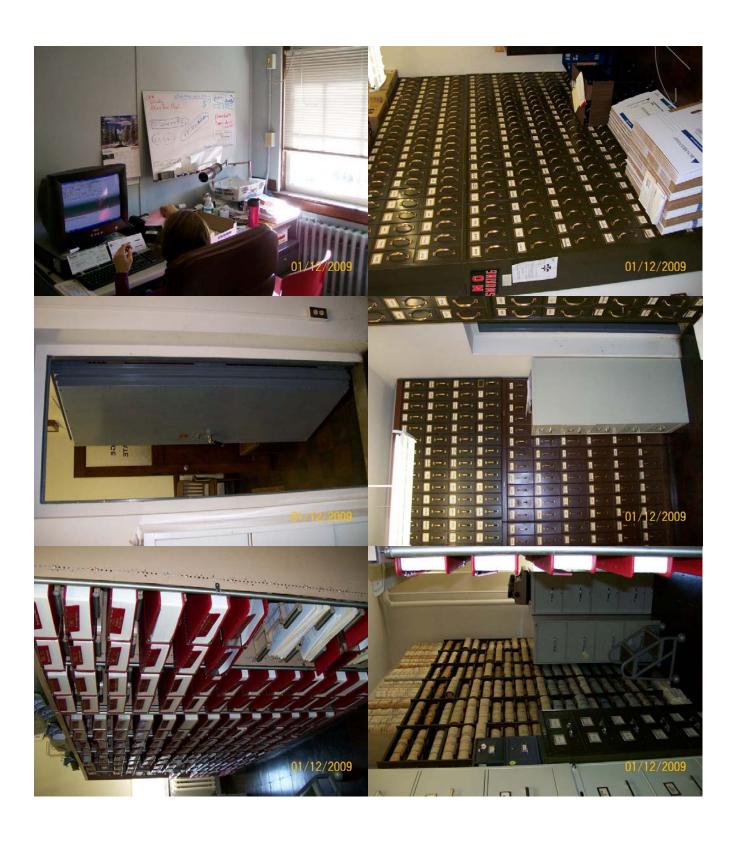

### **CLARIFICATIONS TO THE BID:**

- 1) The Bid for the relocation of City Hall will be **ONLY FOR THE MOVE TO THE** former Timken Building, Building 20. 59 Field Street, Torrington, Connecticut.
- 2) The deadline for questions will be January 13, 2009 at 4:00 PM. No questions will be accepted after this date and time. All questions will be answered with Addenda #2 which shall be posted by close of business on January 14, 2008.
- 3) All LCD and CPU computer components shall be bubble wrapped by the awarded contractor.
- 4) The contents in locked Room 226 shall not be part of the move.
- 5) The refrigerator and stove in kitchen on the second floor shall not be included in the move.
- 6) Contents in Room 104B, Door B, shall be moved to the Torrington Armory, 2<sup>nd</sup> floor.
- 7) All chairs from City Council chambers shall be relocated to Timken conference rooms.
- 8) The contents in Room 221 shall not be part of the move.
- 9) The contractor that is awarded the bid shall begin packing and moving non-essential items from City Hall the weekend of February 7, 2009.
- 10) The contractor that is awarded the bid shall move copiers and faxes that are NOT labeled with a yellow sticker.
- 11) Attached are pictures (1, 14-21) of the Tax Office (Room 204) that was not seen at the pre-bid walk-through.
- **12)** Attached are pictures (2-13) of the Vault in the Probate Office (Room 202) that was not seen at the pre-bid walk-through.
- 13) The revised Bid does NOT require Prevailing Wages.
- **14)** The contractor awarded the bid shall be responsible for labeling and packing contents of file cabinets in boxes, and reloading in file cabinets at 59 Field Street, Torrington, CT.

|            | Quantity | PROBATE OFFICE VAULT                            |
|------------|----------|-------------------------------------------------|
| see phote  | 6        | Verticle Document Files 72"H x x21"W x 15"D     |
| see photo  | 6        | Verticle Document Files 72"H x x30"W x 15"D     |
| see photo  | 6        | Verticle Document Files 36"H x x21"W x 15"D     |
| see photo  | 6        | Verticle Document Files 36"H x x30"W x 15"D     |
| see photo  | 1        | Metal Lateral file Cabinet 42"W x 40"H x 18"D   |
| see photo  | 2        | Metal Lateral file Cabinet 42"W x 66"H x 18"D   |
| see photo  | 4        | Probate Record Book Shelves 42W x 72"H x 14"D   |
| see photo  | 1        | Probate Record Book System 9'W x 8'H x 16"D     |
| see photo  | 1        | Metal book shelf 42w x 32h x 18d                |
| see photo  | 3        | Ergonomic work station                          |
| -          |          | File Cabinets 15" Wide                          |
|            | 2        | 7 Drawer                                        |
|            | 7        | 4 Drawer                                        |
|            | 1        | 5 Drawer                                        |
| see photo  | 1        | Library ladder                                  |
| see photo  | 1        | Step stool                                      |
|            | 1        | Paper cutter                                    |
|            | 1        | Typewriter                                      |
|            | 1        | Typewriter table                                |
| see photo  | 250      | Books - large includes those in bookcases above |
| see photo  | 15       | Misc cartons/boxes                              |
| See biloro |          |                                                 |