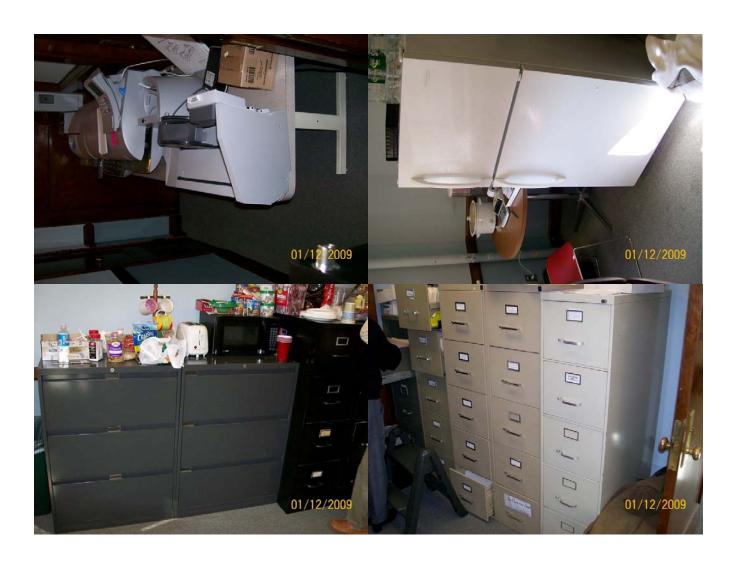

### **CLARIFICATIONS TO THE BID:**

- 1) The Bid for the relocation of City Hall will be **ONLY FOR THE MOVE TO THE** former Timken Building, Building 20. 59 Field Street, Torrington, Connecticut.
- 2) The deadline for questions will be January 13, 2009 at 4:00 PM. No questions will be accepted after this date and time. All questions will be answered with Addenda #2 which shall be posted by close of business on January 14, 2008.
- 3) All LCD and CPU computer components shall be bubble wrapped by the awarded contractor.
- 4) The contents in locked Room 226 shall not be part of the move.
- 5) The refrigerator and stove in kitchen on the second floor shall not be included in the move.
- 6) Contents in Room 104B, Door B, shall be moved to the Torrington Armory, 2<sup>nd</sup> floor.
- 7) All chairs from City Council chambers shall be relocated to Timken conference rooms.
- 8) The contents in Room 221 shall not be part of the move.
- 9) The contractor that is awarded the bid shall begin packing and moving non-essential items from City Hall the weekend of February 7, 2009.
- 10) The contractor that is awarded the bid shall move copiers and faxes that are NOT labeled with a yellow sticker.
- 11) Attached are pictures (1, 14-21) of the Tax Office (Room 204) that was not seen at the pre-bid walk-through.
- **12)** Attached are pictures (2-13) of the Vault in the Probate Office (Room 202) that was not seen at the pre-bid walk-through.
- 13) The revised Bid does NOT require Prevailing Wages.
- **14)** The contractor awarded the bid shall be responsible for labeling and packing contents of file cabinets in boxes, and reloading in file cabinets at 59 Field Street, Torrington, CT.

|                                                       |           | 1                                     |
|-------------------------------------------------------|-----------|---------------------------------------|
| TAX COLLECTOR OFFICES                                 | Quantity  | Notes                                 |
|                                                       | SAMULINI. | 140103                                |
| StandardClerical Desk no returns, panels etc.         | 6         | see photo                             |
|                                                       |           | occ prioto                            |
| Postage Machine (disassembled by their lease company) | 1         | see photo                             |
| Postage Machine work table 8'x2'x30"H                 | <u>i</u>  | see photo                             |
|                                                       |           | Dee priore                            |
|                                                       |           | 1                                     |
|                                                       |           |                                       |
| Desk Chair with Arms                                  | 2         | · · · · · · · · · · · · · · · · · · · |
| Desk Chair No Arms                                    | 5         |                                       |
| Arm Chairs                                            |           | +                                     |
| Side Chairs                                           | 2         | +                                     |
| 0.00 0.000                                            |           | <del>-  </del> -                      |
| Step stool                                            | 1         |                                       |
| Microwave                                             | 1         | +                                     |
| Shredder                                              | 1         | <del></del>                           |
| Desk top PC                                           | 6         | +                                     |
| Copy Machine                                          | 3         | see photo                             |
| Large copy machine base                               | 1         | see photo                             |
| Fax Machine                                           | 2         | see prioto                            |
| Printer                                               | 6         |                                       |
| Desk Calculator                                       | 8         | +                                     |
| Letter opener                                         | 1         |                                       |
| Surveillance monitor stand                            | 1         | +                                     |
| Surveillance monitor                                  | 1         | Doo oboto                             |
| Steel storage shelf 3'x7'x18"H                        | 1         | see photo                             |
| Steel apothecary drawer cabinet (in vault)            | 1         | see photo                             |
| Book Case credenza 2'x5'Wx30"h                        |           | see photo                             |
| Open Book Case 34"Wx48"Hx13"D                         | 1         |                                       |
| Non-folding work table 2'x4'                          | 1         | see photo                             |
| Folding work table 2'x4'                              | 1         | -                                     |
|                                                       | 1         |                                       |
|                                                       | 11        |                                       |
| 30" round work table                                  | 1         |                                       |
|                                                       | 1         | <del> </del>                          |
| Message board 3'x2'                                   | 1         | <del> </del>                          |
|                                                       |           | <del> </del>                          |
| Eilo Cobinete de la lacata                            |           |                                       |
| File Cabinets 15" Wide                                |           |                                       |
| 2 Drawer                                              | 1         |                                       |
| 3 Drawer                                              | 2         |                                       |
| 4 Drawer                                              | 2         |                                       |
| 5 Drawer                                              | 3         |                                       |
| F1. A.I.                                              |           |                                       |
| File Cabinets Lateral                                 |           |                                       |
| 2 Drawer                                              | 2         |                                       |
| Special 1 drawer metal 15"Wx24"H                      | 1         |                                       |
| Misc cartons Banker Box size                          | 20        |                                       |
|                                                       |           |                                       |
| Refrigerator 3'Wx5'H                                  | 1         |                                       |
| Waste baskets                                         | 9         |                                       |