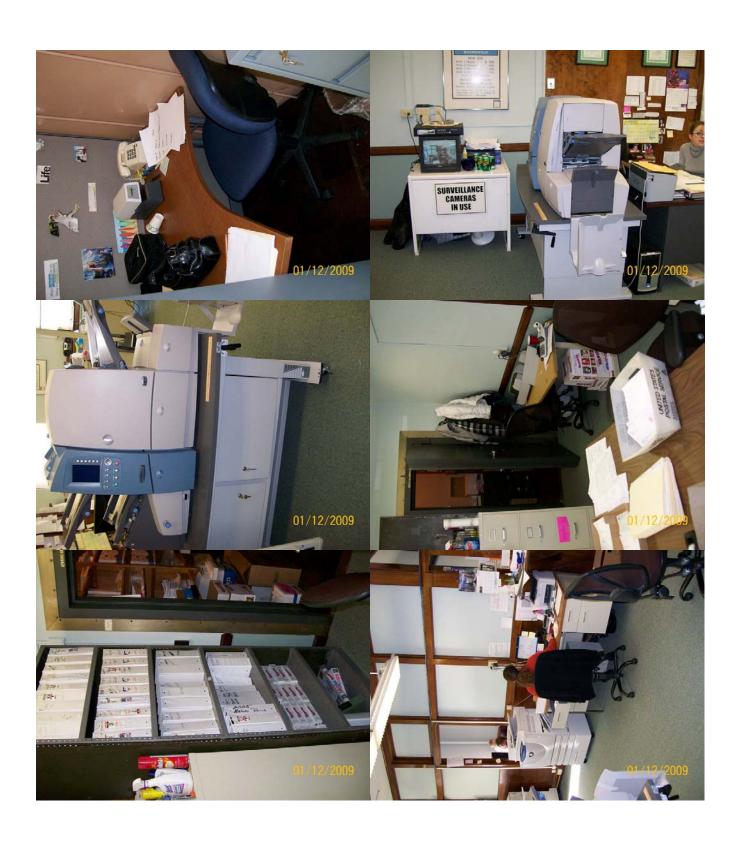

### **CLARIFICATIONS TO THE BID:**

- 1) The Bid for the relocation of City Hall will be **ONLY FOR THE MOVE TO THE** former Timken Building, Building 20. 59 Field Street, Torrington, Connecticut.
- 2) The deadline for questions will be January 13, 2009 at 4:00 PM. No questions will be accepted after this date and time. All questions will be answered with Addenda #2 which shall be posted by close of business on January 14, 2008.
- 3) All LCD and CPU computer components shall be bubble wrapped by the awarded contractor.
- 4) The contents in locked Room 226 shall not be part of the move.
- 5) The refrigerator and stove in kitchen on the second floor shall not be included in the move.
- 6) Contents in Room 104B, Door B, shall be moved to the Torrington Armory, 2<sup>nd</sup> floor.
- 7) All chairs from City Council chambers shall be relocated to Timken conference rooms.
- 8) The contents in Room 221 shall not be part of the move.
- 9) The contractor that is awarded the bid shall begin packing and moving non-essential items from City Hall the weekend of February 7, 2009.
- 10) The contractor that is awarded the bid shall move copiers and faxes that are NOT labeled with a yellow sticker.
- 11) Attached are pictures (1, 14-21) of the Tax Office (Room 204) that was not seen at the pre-bid walk-through.
- **12)** Attached are pictures (2-13) of the Vault in the Probate Office (Room 202) that was not seen at the pre-bid walk-through.
- 13) The revised Bid does NOT require Prevailing Wages.
- **14)** The contractor awarded the bid shall be responsible for labeling and packing contents of file cabinets in boxes, and reloading in file cabinets at 59 Field Street, Torrington, CT.

|                                                       |           | 1                                     |
|-------------------------------------------------------|-----------|---------------------------------------|
| TAX COLLECTOR OFFICES                                 | Quantity  | Notes                                 |
|                                                       | SAMULINI. | 140103                                |
| StandardClerical Desk no returns, panels etc.         | 6         | see photo                             |
|                                                       |           | occ prioto                            |
| Postage Machine (disassembled by their lease company) | 1         | see photo                             |
| Postage Machine work table 8'x2'x30"H                 | <u>i</u>  | see photo                             |
|                                                       |           | Dee priore                            |
|                                                       |           | 1                                     |
|                                                       |           |                                       |
| Desk Chair with Arms                                  | 2         | · · · · · · · · · · · · · · · · · · · |
| Desk Chair No Arms                                    | 5         |                                       |
| Arm Chairs                                            |           | +                                     |
| Side Chairs                                           | 2         | +                                     |
| 0.00 0.000                                            |           | <del>-  </del> -                      |
| Step stool                                            | 1         |                                       |
| Microwave                                             | 1         | +                                     |
| Shredder                                              | 1         | <del></del>                           |
| Desk top PC                                           | 6         | +                                     |
| Copy Machine                                          | 3         | see photo                             |
| Large copy machine base                               | 1         | see photo                             |
| Fax Machine                                           | 2         | see prioto                            |
| Printer                                               | 6         |                                       |
| Desk Calculator                                       | 8         | +                                     |
| Letter opener                                         | 1         |                                       |
| Surveillance monitor stand                            | 1         | +                                     |
| Surveillance monitor                                  | 1         | Doo oboto                             |
| Steel storage shelf 3'x7'x18"H                        | 1         | see photo                             |
| Steel apothecary drawer cabinet (in vault)            | 1         | see photo                             |
| Book Case credenza 2'x5'Wx30"h                        |           | see photo                             |
| Open Book Case 34"Wx48"Hx13"D                         | 1         |                                       |
| Non-folding work table 2'x4'                          | 1         | see photo                             |
| Folding work table 2'x4'                              | 1         | -                                     |
|                                                       | 1         |                                       |
|                                                       | 11        |                                       |
| 30" round work table                                  | 1         |                                       |
|                                                       | 1         | <del> </del>                          |
| Message board 3'x2'                                   | 1         | <del> </del>                          |
|                                                       |           | <del> </del>                          |
| Eilo Cobinete de la lacata                            |           |                                       |
| File Cabinets 15" Wide                                |           |                                       |
| 2 Drawer                                              | 1         |                                       |
| 3 Drawer                                              | 2         |                                       |
| 4 Drawer                                              | 2         |                                       |
| 5 Drawer                                              | 3         |                                       |
| F1. A.I.                                              |           |                                       |
| File Cabinets Lateral                                 |           |                                       |
| 2 Drawer                                              | 2         |                                       |
| Special 1 drawer metal 15"Wx24"H                      | 1         |                                       |
| Misc cartons Banker Box size                          | 20        |                                       |
|                                                       |           |                                       |
| Refrigerator 3'Wx5'H                                  | 1         |                                       |
| Waste baskets                                         | 9         |                                       |

.(

| IOTES PERTAINING TO TAX COLLECTOR OFFICE                                                     |  |
|----------------------------------------------------------------------------------------------|--|
| Wooden shelving in vault does not get moved.                                                 |  |
| ax Collector is responsible for security system removal and re-installation at Field Street. |  |
| Collector is responsible for postal machine disassembly                                      |  |
| and re-assembly at Field St                                                                  |  |