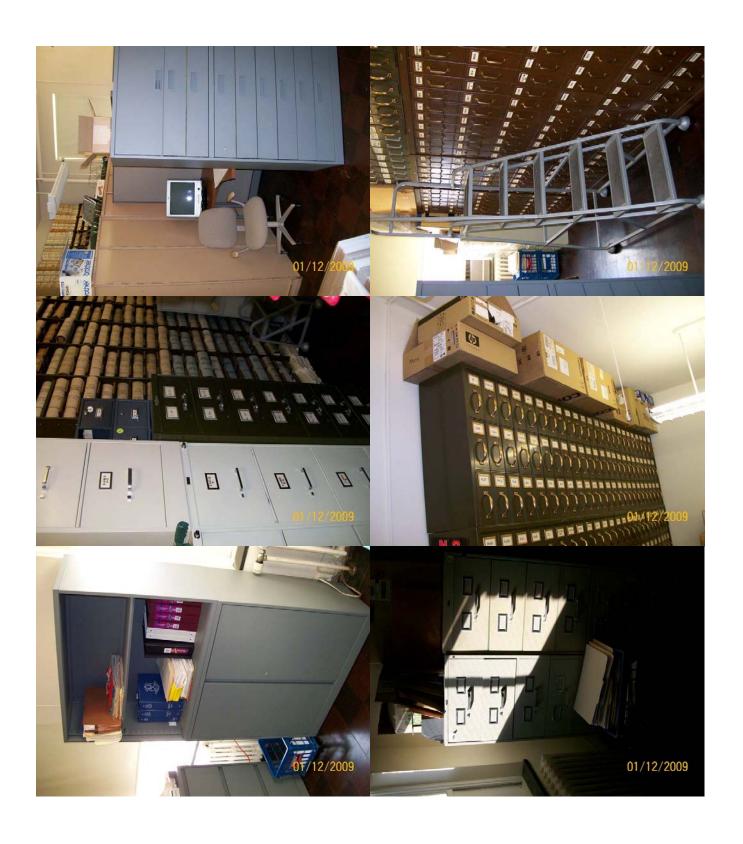

### **CLARIFICATIONS TO THE BID:**

- 1) The Bid for the relocation of City Hall will be **ONLY FOR THE MOVE TO THE** former Timken Building, Building 20. 59 Field Street, Torrington, Connecticut.
- 2) The deadline for questions will be January 13, 2009 at 4:00 PM. No questions will be accepted after this date and time. All questions will be answered with Addenda #2 which shall be posted by close of business on January 14, 2008.
- 3) All LCD and CPU computer components shall be bubble wrapped by the awarded contractor.
- 4) The contents in locked Room 226 shall not be part of the move.
- 5) The refrigerator and stove in kitchen on the second floor shall not be included in the move.
- 6) Contents in Room 104B, Door B, shall be moved to the Torrington Armory, 2<sup>nd</sup> floor.
- 7) All chairs from City Council chambers shall be relocated to Timken conference rooms.
- 8) The contents in Room 221 shall not be part of the move.
- 9) The contractor that is awarded the bid shall begin packing and moving non-essential items from City Hall the weekend of February 7, 2009.
- 10) The contractor that is awarded the bid shall move copiers and faxes that are NOT labeled with a yellow sticker.
- 11) Attached are pictures (1, 14-21) of the Tax Office (Room 204) that was not seen at the pre-bid walk-through.
- **12)** Attached are pictures (2-13) of the Vault in the Probate Office (Room 202) that was not seen at the pre-bid walk-through.
- 13) The revised Bid does NOT require Prevailing Wages.
- **14)** The contractor awarded the bid shall be responsible for labeling and packing contents of file cabinets in boxes, and reloading in file cabinets at 59 Field Street, Torrington, CT.

|            | Quantity | PROBATE OFFICE VAULT                            |
|------------|----------|-------------------------------------------------|
| see phote  | 6        | Verticle Document Files 72"H x x21"W x 15"D     |
| see photo  | 6        | Verticle Document Files 72"H x x30"W x 15"D     |
| see photo  | 6        | Verticle Document Files 36"H x x21"W x 15"D     |
| see photo  | 6        | Verticle Document Files 36"H x x30"W x 15"D     |
| see photo  | 1        | Metal Lateral file Cabinet 42"W x 40"H x 18"D   |
| see photo  | 2        | Metal Lateral file Cabinet 42"W x 66"H x 18"D   |
| see photo  | 4        | Probate Record Book Shelves 42W x 72"H x 14"D   |
| see photo  | 1        | Probate Record Book System 9'W x 8'H x 16"D     |
| see photo  | 1        | Metal book shelf 42w x 32h x 18d                |
| see photo  | 3        | Ergonomic work station                          |
| -          |          | File Cabinets 15" Wide                          |
|            | 2        | 7 Drawer                                        |
|            | 7        | 4 Drawer                                        |
|            | 1        | 5 Drawer                                        |
| see photo  | 1        | Library ladder                                  |
| see photo  | 1        | Step stool                                      |
|            | 1        | Paper cutter                                    |
|            | 1        | Typewriter                                      |
|            | 1        | Typewriter table                                |
| see photo  | 250      | Books - large includes those in bookcases above |
| see photo  | 15       | Misc cartons/boxes                              |
| See biloro |          |                                                 |